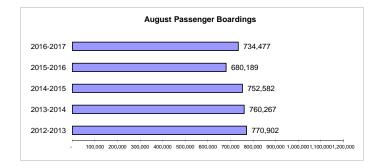

#### August 2016 Performance Report \*

10-November-2016

|                              |         | Prior   |         |           |           |        |            |            |        |
|------------------------------|---------|---------|---------|-----------|-----------|--------|------------|------------|--------|
| Performance                  | Current | Year's  | %       | Current   | Previous  | %      | Current    | Prior      | %      |
| Measure                      | Month   | Month   | Change  | Y-T-D     | Y-T-D     | Change | 12 Month   | 12 Month   | Change |
| Fixed Route Service          |         |         |         |           |           |        |            |            |        |
| Passenger Boardings          | 734,477 | 680,189 | + 8.0%  | 1,453,529 | 1,440,800 | + 0.9% | 10,261,107 | 10,566,235 | - 2.9% |
| Mobility Assisted Riders     | 14,917  | 13,377  | + 11.5% | 29,519    | 28,178    | + 4.8% | 166,106    | 157,417    | + 5.5% |
| Average Passenger Boardings: |         |         |         |           |           |        |            |            |        |
| Weekday                      | 27,330  | 26,528  | + 3.0%  | 27,427    | 27,179    | + 0.9% | 33,913     | 35,126     | - 3.5% |
| Saturday                     | 16,886  | 15,886  | + 6.3%  | 17,353    | 17,485    | - 0.8% | 19,185     | 19,273     | - 0.5% |
| Sunday                       | 9,586   | 8,735   | + 9.7%  | 9,990     | 9,998     | - 0.1% | 9,888      | 9,750      | + 1.4% |
| Monthly Revenue Hours        | 22,445  | 20,252  | + 10.8% | 43,421    | 41,801    | + 3.9% | 269,630    | 255,396    | + 5.6% |
| Boardings Per Revenue Hour   | 32.7    | 33.6    | - 2.6%  | 33.48     | 34.47     | - 2.9% | 38.06      | 41.37      | - 8.0% |
| Weekly Revenue Hours         | 5,184   | 4,684   | + 10.7% | 5,014     | 4,680     | + 7.1% | 5,186      | 4,922      | + 5.4% |
| Weekdays                     | 23      | 21      |         | 44        | 44        |        | 259        | 256        |        |
| Saturdays                    | 4       | 5       |         | 9         | 8         |        | 52         | 51         |        |
| Sundays                      | 4       | 5       |         | 9         | 10        |        | 53         | 56         |        |