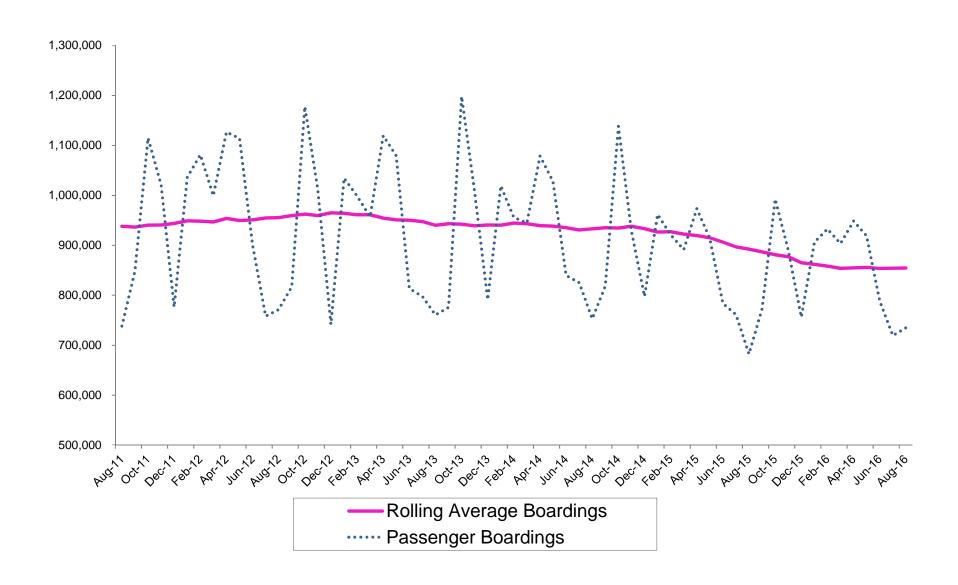

| 579       | 849.00  | 31.38        |
| 8/25/2016 | Thursday  | Weekday  | 26,246    | 466       | 854.00  | 30.73        |
| 8/26/2016 | Friday    | Weekday  | 26,417    | 477       | 849.00  | 31.12        |
| 8/27/2016 | Saturday  | Saturday | 16,941    | 305       | 471.00  | 35.97        |
| 8/28/2016 | •         | Sunday   | 9,493     | 217       | 254.00  | 37.37        |
| 8/29/2016 | Monday    | Weekday  | 26,086    | 525       | 849.00  | 30.73        |
| 8/30/2016 |           | Weekday  | 25,388    | 549       | 846.00  | 30.01        |
| 8/31/2016 | Wednesday | Weekday  | 26,202    | 562       | 849.00  | 30.86        |
| Totals    |           |          | 734,477   | 14,917    | 22,445  | 32.72        |



#### LANE TRANSIT DISTRICT

Five Year History of Passenger Boardings



# Special Mobility Services: RideSource Activity and Productivity Information

| September-16                                                                           |                | Current<br>Month              |                | Prior<br>Year's<br>Month      | %<br>Change                       |                | Current<br>YTD                    | F<br>—         | Previous<br>YTD                   | %<br>Change                        |                | Current<br>2 Month                  | 1              | Prior<br>2 Month                    | %<br>Change                       |
|----------------------------------------------------------------------------------------|----------------|-------------------------------|----------------|-------------------------------|-----------------