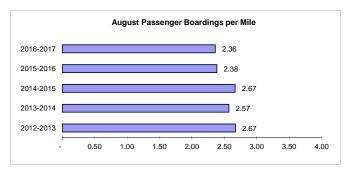

Go to https://www.ltd.org/monthly-performance-reports to access the updated report at that time.

| Fleet Services                   |            |           |          |           |           |         |             |             |          |
|----------------------------------|------------|-----------|----------|-----------|-----------|---------|-------------|-------------|----------|
| Fleet Miles                      | 310,682    | 285,246   | + 8.9%   | 619,841   | 590,617   | + 4.9%  | 3,779,741   | 3,565,585   | + 6.0%   |
| Average Passenger Boardings/Mile | 2.36       | 2.38      | - 0.9%   | 2.35      | 2.44      | - 3.9%  | 2.71        | 2.96        | - 8.4%   |
| Fuel Cost                        | \$303,059  | \$141,497 | + 114.2% | \$602,399 | \$323,499 | + 86.2% | \$2,365,724 | \$2,184,893 | + 8.3%   |
| Fuel Cost Per Mile               | \$0.975    | \$0.496   | + 96.6%  | \$0.972   | \$0.548   | + 77.4% | \$0.626     | \$0.613     | + 2.1%   |
| Repair Costs                     | \$231,070  | \$221,889 | + 4.1%   | \$399,598 | \$437,867 | - 8.7%  | \$2,721,974 | \$2,683,925 | + 1.4%   |
| Total Repair Cost Per Mile       | \$0.744    | \$0.778   | - 4.4%   | \$0.645   | \$0.741   | - 13.0% | \$0.720     | \$0.753     | - 4.3%   |
| Preventive Maintenance Costs     | \$33,895   | \$27,073  | + 25.2%  | \$73,748  | \$55,534  | + 32.8% | \$410,633   | \$394,899   | + 4.0%   |
| Total PM Cost Per Mile           | \$0.109    | \$0.095   | + 14.9%  | \$0.119   | \$0.094   | + 26.5% | \$0.109     | \$0.111     | - 1.9%   |
| Mechanical Road Calls            | 26         | 31        | - 16.1%  | 42        | 79        | - 46.8% | 425         | 503         | - 15.5%  |
| Miles/Mech. Road Call            | 11,949     | 9,201     | + 29.9%  | 14,758    | 7,476     | + 97.4% | 8,894       | 7,089       | + 25.5%  |
| Special Mobility Service         |            |           |          |           |           |         |             |             |          |
| SMS Rides                        | 14,942     | 15,978    | - 6.5%   | 28,599    | 33,125    | - 13.7% | 185,768     | 194,487     | - 4.5%   |
| SMS Ride Refusals                | · <b>-</b> | -         | + 0.0%   |           | -         | + 0.0%  | 8           | 2           | + 300.0% |
| RideSource                       | 6,910      | 7,740     | - 10.7%  | 13,950    | 15,637    | - 10.8% | 87,171      | 89,965      | - 3.1%   |
| RideSource Refusals              | -          | _         | + 0.0%   | -         | _         | + 0.0%  | 2           | 2           | + 0.0%   |