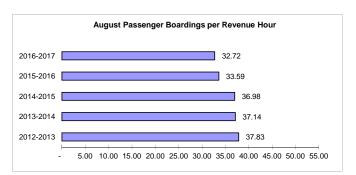

#### August 2016 Performance Report \*

10-November-2016

|                              |         | Prior   |         |           |           |        |            |            |        |
|------------------------------|---------|---------|---------|-----------|-----------|--------|------------|------------|--------|
| Performance                  | Current | Year's  | %       | Current   | Previous  | %      | Current    | Prior      | %      |
| Measure                      | Month   | Month   | Change  | Y-T-D     | Y-T-D     | Change | 12 Month   | 12 Month   | Change |
| Fixed Route Service          |         |         |         |           |           |        |            |            |        |
| Passenger Boardings          | 734,477 | 680,189 | + 8.0%  | 1,453,529 | 1,440,800 | + 0.9% | 10,261,107 | 10,566,235 | - 2.9% |
| Mobility Assisted Riders     | 14,917  | 13,377  | + 11.5% | 29,519    | 28,178    | + 4.8% | 166,106    | 157,417    | + 5.5% |
| Average Passenger Boardings: |         |         |         |           |           |        |            |            |        |
| Weekday                      | 27,330  | 26,528  | + 3.0%  | 27,427    | 27,179    | + 0.9% | 33,913     | 35,126     | - 3.5% |
| Saturday                     | 16,886  | 15,886  | + 6.3%  | 17,353    | 17,485    | - 0.8% | 19,185     | 19,273     | - 0.5% |
| Sunday                       | 9,586   | 8,735   | + 9.7%  | 9,990     | 9,998     | - 0.1% | 9,888      | 9,750      | + 1.4% |
| Monthly Revenue Hours        | 22,445  | 20,252  | + 10.8% | 43,421    | 41,801    | + 3.9% | 269,630    | 255,396    | + 5.6% |
| Boardings Per Revenue Hour   | 32.7    | 33.6    | - 2.6%  | 33.48     | 34.47     | - 2.9% | 38.06      | 41.37      | - 8.0% |
| Weekly Revenue Hours         | 5,184   | 4,684   | + 10.7% | 5,014     | 4,680     | + 7.1% | 5,186      | 4,922      | + 5.4% |
| Weekdays                     | 23      | 21      |         | 44        | 44        |        | 259        | 256        |        |
| Saturdays                    | 4       | 5       |         | 9         | 8         |        | 52         | 51         |        |
| Sundays                      | 4       | 5       |         | 9         | 10        |        | 53         | 56         |        |

## Daily Ridership Recap August 2016

|           |           |          | J         |           |         |              |
|-----------|-----------|----------|-----------|-----------|---------|--------------|
|           |           |          |           | Mobility  |         |              |
|           |           |          |           | Assisted  | Revenue | Daily        |
| Date      | Day       | Service  | Boardings | Boardings | Hours   | Productivity |
| 8/1/2016  |           | Weekday  | 29,819    | 675       | 849.00  | 35.12        |
| 8/2/2016  | •         | Weekday  | 27,659    | 513       | 848.00  | 32.62        |
| 8/3/2016  | Wednesday | Weekday  | 30,540    | 781       | 853.00  | 35.80        |
| 8/4/2016  | Thursday  | Weekday  | 29,087    | 607       | 856.00  | 33.98        |
| 8/5/2016  | Friday    | Weekday  | 27,810    | 657       | 851.00  | 32.68        |
| 8/6/2016  | Saturday  | Saturday | 18,238    | 426       | 475.00  | 38.40        |
| 8/7/2016  | Sunday    | Sunday   | 9,922     | 284       | 253.00  | 39.22        |
| 8/8/2016  | Monday    | Weekday  | 28,697    | 557       | 851.00  | 33.72        |
| 8/9/2016  | Tuesday   | Weekday  | 27,404    | 545       | 847.00  | 32.35        |
| 8/10/2016 | Wednesday | Weekday  | 29,060    | 574       | 848.00  | 34.27        |
| 8/11/2016 | Thursday  | Weekday  | 27,302    | 569       | 846.00  | 32.27        |
| 8/12/2016 | Friday    | Weekday  | 26,572    | 433       | 850.00  | 31.26        |
| 8/13/2016 | Saturday  | Saturday | 16,743    | 302       | 475.00  | 35.25        |
| 8/14/2016 | Sunday    | Sunday   | 9,589     | 211       | 255.00  | 37.60        |
| 8/15/2016 | Monday    | Weekday  | 27,077    | 447       | 849.00  | 31.89        |
| 8/16/2016 | Tuesday   | Weekday  | 27,033    | 479       | 850.00  | 31.80        |
| 8/17/2016 | Wednesday | Weekday  | 26,989    | 615       | 850.00  | 31.75        |
| 8/18/2016 | Thursday  | Weekday  | 26,432    | 460       | 848.00  | 31.17        |
| 8/19/2016 | Friday    | Weekday  | 25,141    | 378       | 845.00  | 29.75        |
| 8/20/2016 | Saturday  | Saturday | 15,620    | 327       | 469.00  | 33.30        |
| 8/21/2016 | Sunday    | Sunday   | 9,339     | 217       | 255.00  | 36.62        |
| 8/22/2016 | Monday    | Weekday  | 28,064    | 592       | 852.00  | 32.94        |
| 8/23/2016 | Tuesday   | Weekday  | 26,927    | 588       | 849.00  | 31.72        |
| 8/24/2016 | Wednesday | Weekday  | 26,640    | 579       | 849.00  | 31.38        |
| 8/25/2016 | Thursday  | Weekday  | 26,246    | 466       | 854.00  | 30.73        |
| 8/26/2016 | Friday    | Weekday  | 26,417    | 477       | 849.00  | 31.12        |
| 8/27/2016 | Saturday  | Saturday | 16,941    | 305       | 471.00  | 35.97        |
| 8/28/2016 | •         | Sunday   | 9,493     | 217       | 254.00  | 37.37        |
| 8/29/2016 | Monday    | Weekday  | 26,086    | 525       | 849.00  | 30.73        |
| 8/30/2016 |           | Weekday  | 25,388    | 549       | 846.00  | 30.01        |
| 8/31/2016 | Wednesday | Weekday  | 26,202    | 562       | 849.00  | 30.86        |
| Totals    |           |          | 734,477   | 14,917    | 22,445  | 32.72        |