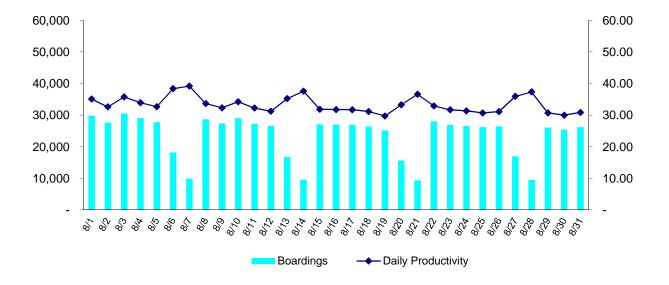

## Daily Ridership Recap August 2016

|           |           |          | J         |           |         |              |
|-----------|-----------|----------|-----------|-----------|---------|--------------|
|           |           |          |           | Mobility  |         |              |
|           |           |          |           | Assisted  | Revenue | Daily        |
| Date      | Day       | Service  | Boardings | Boardings | Hours   | Productivity |
| 8/1/2016  |           | Weekday  | 29,819    | 675       | 849.00  | 35.12        |
| 8/2/2016  | •         | Weekday  | 27,659    | 513       | 848.00  | 32.62        |
| 8/3/2016  | Wednesday | Weekday  | 30,540    | 781       | 853.00  | 35.80        |
| 8/4/2016  | Thursday  | Weekday  | 29,087    | 607       | 856.00  | 33.98        |
| 8/5/2016  | Friday    | Weekday  | 27,810    | 657       | 851.00  | 32.68        |
| 8/6/2016  | Saturday  | Saturday | 18,238    | 426       | 475.00  | 38.40        |
| 8/7/2016  | Sunday    | Sunday   | 9,922     | 284       | 253.00  | 39.22        |
| 8/8/2016  | Monday    | Weekday  | 28,697    | 557       | 851.00  | 33.72        |
| 8/9/2016  | Tuesday   | Weekday  | 27,404    | 545       | 847.00  | 32.35        |
| 8/10/2016 | Wednesday | Weekday  | 29,060    | 574       | 848.00  | 34.27        |
| 8/11/2016 | Thursday  | Weekday  | 27,302    | 569       | 846.00  | 32.27        |
| 8/12/2016 | Friday    | Weekday  | 26,572    | 433       | 850.00  | 31.26        |
| 8/13/2016 | Saturday  | Saturday | 16,743    | 302       | 475.00  | 35.25        |
| 8/14/2016 | Sunday    | Sunday   | 9,589     | 211       | 255.00  | 37.60        |
| 8/15/2016 | Monday    | Weekday  | 27,077    | 447       | 849.00  | 31.89        |
| 8/16/2016 | Tuesday   | Weekday  | 27,033    | 479       | 850.00  | 31.80        |
| 8/17/2016 | Wednesday | Weekday  | 26,989    | 615       | 850.00  | 31.75        |
| 8/18/2016 | Thursday  | Weekday  | 26,432    | 460       | 848.00  | 31.17        |
| 8/19/2016 | Friday    | Weekday  | 25,141    | 378       | 845.00  | 29.75        |
| 8/20/2016 | Saturday  | Saturday | 15,620    | 327       | 469.00  | 33.30        |
| 8/21/2016 | Sunday    | Sunday   | 9,339     | 217       | 255.00  | 36.62        |
| 8/22/2016 | Monday    | Weekday  | 28,064    | 592       | 852.00  | 32.94        |
| 8/23/2016 | Tuesday   | Weekday  | 26,927    | 588       | 849.00  | 31.72        |
| 8/24/2016 | Wednesday | Weekday  | 26,640    | 579       | 849.00  | 31.38        |
| 8/25/2016 | Thursday  | Weekday  | 26,246    | 466       | 854.00  | 30.73        |
| 8/26/2016 | Friday    | Weekday  | 26,417    | 477       | 849.00  | 31.12        |
| 8/27/2016 | Saturday  | Saturday | 16,941    | 305       | 471.00  | 35.97        |
| 8/28/2016 | •         | Sunday   | 9,493     | 217       | 254.00  | 37.37        |
| 8/29/2016 | Monday    | Weekday  | 26,086    | 525       | 849.00  | 30.73        |
| 8/30/2016 |           | Weekday  | 25,388    | 549       | 846.00  | 30.01        |
| 8/31/2016 | Wednesday | Weekday  | 26,202    | 562       | 849.00  | 30.86        |
| Totals    |           |          | 734,477   | 14,917    | 22,445  | 32.72        |