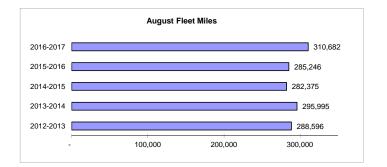

Go to https://www.ltd.org/monthly-performance-reports to access the updated report at that time.

| Fleet Services                   |            |           |          |           |           |         |             |             |          |
|----------------------------------|------------|-----------|----------|-----------|-----------|---------|-------------|-------------|----------|
| Fleet Miles                      | 310,682    | 285,246   | + 8.9%   | 619,841   | 590,617   | + 4.9%  | 3,779,741   | 3,565,585   | + 6.0%   |
| Average Passenger Boardings/Mile | 2.36       | 2.38      | - 0.9%   | 2.35      | 2.44      | - 3.9%  | 2.71        | 2.96        | - 8.4%   |
| Fuel Cost                        | \$303,059  | \$141,497 | + 114.2% | \$602,399 | \$323,499 | + 86.2% | \$2,365,724 | \$2,184,893 | + 8.3%   |
| Fuel Cost Per Mile               | \$0.975    | \$0.496   | + 96.6%  | \$0.972   | \$0.548   | + 77.4% | \$0.626     | \$0.613     | + 2.1%   |
| Repair Costs                     | \$231,070  | \$221,889 | + 4.1%   | \$399,598 | \$437,867 | - 8.7%  | \$2,721,974 | \$2,683,925 | + 1.4%   |
| Total Repair Cost Per Mile       | \$0.744    | \$0.778   | - 4.4%   | \$0.645   | \$0.741   | - 13.0% | \$0.720     | \$0.753     | - 4.3%   |
| Preventive Maintenance Costs     | \$33,895   | \$27,073  | + 25.2%  | \$73,748  | \$55,534  | + 32.8% | \$410,633   | \$394,899   | + 4.0%   |
| Total PM Cost Per Mile           | \$0.109    | \$0.095   | + 14.9%  | \$0.119   | \$0.094   | + 26.5% | \$0.109     | \$0.111     | - 1.9%   |
| Mechanical Road Calls            | 26         | 31        | - 16.1%  | 42        | 79        | - 46.8% | 425         | 503         | - 15.5%  |
| Miles/Mech. Road Call            | 11,949     | 9,201     | + 29.9%  | 14,758    | 7,476     | + 97.4% | 8,894       | 7,089       | + 25.5%  |
| Special Mobility Service         |            |           |          |           |           |         |             |             |          |
| SMS Rides                        | 14,942     | 15,978    | - 6.5%   | 28,599    | 33,125    | - 13.7% | 185,768     | 194,487     | - 4.5%   |
| SMS Ride Refusals                | · <b>-</b> | -         | + 0.0%   |           | -         | + 0.0%  | 8           | 2           | + 300.0% |
| RideSource                       | 6,910      | 7,740     | - 10.7%  | 13,950    | 15,637    | - 10.8% | 87,171      | 89,965      | - 3.1%   |
| RideSource Refusals              | -          | _         | + 0.0%   | -         | _         | + 0.0%  | 2           | 2           | + 0.0%   |