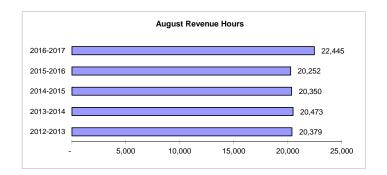

#### August 2016 Performance Report \*

10-November-2016

|                              |         | Prior   |         |           |           |        |            |            |        |
|------------------------------|---------|---------|---------|-----------|-----------|--------|------------|------------|--------|
| Performance                  | Current | Year's  | %       | Current   | Previous  | %      | Current    | Prior      | %      |
| Measure                      | Month   | Month   | Change  | Y-T-D     | Y-T-D     | Change | 12 Month   | 12 Month   | Change |
| Fixed Route Service          |         |         |         |           |           |        |            |            |        |
| Passenger Boardings          | 734,477 | 680,189 | + 8.0%  | 1,453,529 | 1,440,800 | + 0.9% | 10,261,107 | 10,566,235 | - 2.9% |
| Mobility Assisted Riders     | 14,917  | 13,377  | + 11.5% | 29,519    | 28,178    | + 4.8% | 166,106    | 157,417    | + 5.5% |
| Average Passenger Boardings: |         |         |         |           |           |        |            |            |        |
| Weekday                      | 27,330  | 26,528  | + 3.0%  | 27,427    | 27,179    | + 0.9% | 33,913     | 35,126     | - 3.5% |
| Saturday                     | 16,886  | 15,886  | + 6.3%  | 17,353    | 17,485    | - 0.8% | 19,185     | 19,273     | - 0.5% |
| Sunday                       | 9,586   | 8,735   | + 9.7%  | 9,990     | 9,998     | - 0.1% | 9,888      | 9,750      | + 1.4% |
| Monthly Revenue Hours        | 22,445  | 20,252  | + 10.8% | 43,421    | 41,801    | + 3.9% | 269,630    | 255,396    | + 5.6% |
| Boardings Per Revenue Hour   | 32.7    | 33.6    | - 2.6%  | 33.48     | 34.47     | - 2.9% | 38.06      | 41.37      | - 8.0% |
| Weekly Revenue Hours         | 5,184   | 4,684   | + 10.7% | 5,014     | 4,680     | + 7.1% | 5,186      | 4,922      | + 5.4% |
| Weekdays                     | 23      | 21      |         | 44        | 44        |        | 259        | 256        |        |
| Saturdays                    | 4       | 5       |         | 9         | 8         |        | 52         | 51         |        |
| Sundays                      | 4       | 5       |         | 9         | 10        |        | 53         | 56         |        |

## Daily Ridership Recap August 2016

|           |           |          | J         |           |         |              |
|-----------|-----------|----------|-----------|-----------|---------|--------------|
|           |           |          |           | Mobility  |         |              |
|           |           |          |           | Assisted  | Revenue | Daily        |
| Date      | Day       | Service  | Boardings | Boardings | Hours   | Productivity |
| 8/1/2016  |           | Weekday  | 29,819    | 675       | 849.00  | 35.12        |
| 8/2/2016  | •         | Weekday  | 27,659    | 513       | 848.00  | 32.62        |
| 8/3/2016  | Wednesday | Weekday  | 30,540    | 781       | 853.00  | 35.80        |
| 8/4/2016  | Thursday  | Weekday  | 29,087    | 607       | 856.00  | 33.98        |
| 8/5/2016  | Friday    | Weekday  | 27,810    | 657       | 851.00  | 32.68        |
| 8/6/2016  | Saturday  | Saturday | 18,238    | 426       | 475.00  | 38.40        |
| 8/7/2016  | Sunday    | Sunday   | 9,922     | 284       | 253.00  | 39.22        |
| 8/8/2016  | Monday    | Weekday  | 28,697    | 557       | 851.00  | 33.72        |
| 8/9/2016  | Tuesday   | Weekday  | 27,404    | 545       | 847.00  | 32.35        |
| 8/10/2016 | Wednesday | Weekday  | 29,060    | 574       | 848.00  | 34.27        |
| 8/11/2016 | Thursday  | Weekday  | 27,302    | 569       | 846.00  | 32.27        |
| 8/12/2016 | Friday    | Weekday  | 26,572    | 433       | 850.00  | 31.26        |
| 8/13/2016 | Saturday  | Saturday | 16,743    | 302       | 475.00  | 35.25        |
| 8/14/2016 | Sunday    | Sunday   | 9,589     | 211       | 255.00  | 37.60        |
| 8/15/2016 | Monday    | Weekday  | 27,077    | 447       | 849.00  | 31.89        |
| 8/16/2016 | Tuesday   | Weekday  | 27,033    | 479       | 850.00  | 31.80        |
| 8/17/2016 | Wednesday | Weekday  | 26,989    | 615       | 850.00  | 31.75        |
| 8/18/2016 | Thursday  | Weekday  | 26,432    | 460       | 848.00  | 31.17        |
| 8/19/2016 | Friday    | Weekday  | 25,141    | 378       | 845.00  | 29.75        |
| 8/20/2016 | Saturday  | Saturday | 15,620    | 327       | 469.00  | 33.30        |
| 8/21/2016 | Sunday    | Sunday   | 9,339     | 217       | 255.00  | 36.62        |
| 8/22/2016 | Monday    | Weekday  | 28,064    | 592       | 852.00  | 32.94        |
| 8/23/2016 | Tuesday   | Weekday  | 26,927    | 588       | 849.00  | 31.72        |
| 8/24/2016 | Wednesday | Weekday  | 26,640    | 579       | 849.00  | 31.38        |
| 8/25/2016 | Thursday  | Weekday  | 26,246    | 466       | 854.00  | 30.73        |
| 8/26/2016 | Friday    | Weekday  | 26,417    | 477       | 849.00  | 31.12        |
| 8/27/2016 | Saturday  | Saturday | 16,941    | 305       | 471.00  | 35.97        |
| 8/28/2016 | •         | Sunday   | 9,493     | 217       | 254.00  | 37.37        |
| 8/29/2016 | Monday    | Weekday  | 26,086    | 525       | 849.00  | 30.73        |
| 8/30/2016 |           | Weekday  | 25,388    | 549       | 846.00  | 30.01        |
| 8/31/2016 | Wednesday | Weekday  | 26,202    | 562       | 849.00  | 30.86        |
| Totals    |           |          | 734,477   | 14,917    | 22,445  | 32.72        |