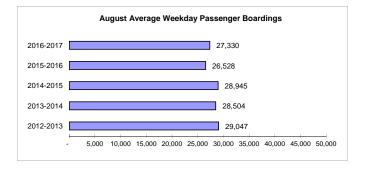

#### August 2016 Performance Report \*

10-November-2016

|                              |         | Prior   |         |           |           |        |            |            |        |
|------------------------------|---------|---------|---------|-----------|-----------|--------|------------|------------|--------|
| Performance                  | Current | Year's  | %       | Current   | Previous  | %      | Current    | Prior      | %      |
| Measure                      | Month   | Month   | Change  | Y-T-D     | Y-T-D     | Change | 12 Month   | 12 Month   | Change |
| Fixed Route Service          |         |         |         |           |           |        |            |            |        |
| Passenger Boardings          | 734,477 | 680,189 | + 8.0%  | 1,453,529 | 1,440,800 | + 0.9% | 10,261,107 | 10,566,235 | - 2.9% |
| Mobility Assisted Riders     | 14,917  | 13,377  | + 11.5% | 29,519    | 28,178    | + 4.8% | 166,106    | 157,417    | + 5.5% |
| Average Passenger Boardings: |         |         |         |           |           |        |            |            |        |
| Weekday                      | 27,330  | 26,528  | + 3.0%  | 27,427    | 27,179    | + 0.9% | 33,913     | 35,126     | - 3.5% |
| Saturday                     | 16,886  | 15,886  | + 6.3%  | 17,353    | 17,485    | - 0.8% | 19,185     | 19,273     | - 0.5% |
| Sunday                       | 9,586   | 8,735   | + 9.7%  | 9,990     | 9,998     | - 0.1% | 9,888      | 9,750      | + 1.4% |
| Monthly Revenue Hours        | 22,445  | 20,252  | + 10.8% | 43,421    | 41,801    | + 3.9% | 269,630    | 255,396    | + 5.6% |
| Boardings Per Revenue Hour   | 32.7    | 33.6    | - 2.6%  | 33.48     | 34.47     | - 2.9% | 38.06      | 41.37      | - 8.0% |
| Weekly Revenue Hours         | 5,184   | 4,684   | + 10.7% | 5,014     | 4,680     | + 7.1% | 5,186      | 4,922      | + 5.4% |
| Weekdays                     | 23      | 21      |         | 44        | 44        |        | 259        | 256        |        |
| Saturdays                    | 4       | 5       |         | 9         | 8         |        | 52         | 51         |        |
| Sundays                      | 4       | 5       |         | 9         | 10        |        | 53         | 56         |        |