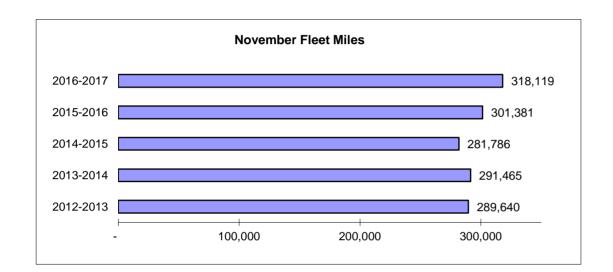

Go to https://www.ltd.org/monthly-performance-reports to access the updated report at that time.

| Fleet Services                   |           |           |         |             |             |          |             |             |          |
|----------------------------------|-----------|-----------|---------|-------------|-------------|----------|-------------|-------------|----------|
| Fleet Miles                      | 318,119   | 301,381   | + 5.6%  | 1,598,034   | 1,533,967   | + 4.2%   | 3,814,584   | 3,619,074   | + 5.4%   |
| Average Passenger Boardings/Mile | 2.81      | 2.95      | - 4.9%  | 2.58        | 2.67        | - 3.3%   | 2.69        | 2.86        | - 5.7%   |
| Fuel Cost                        | \$209,874 | \$127,911 | + 64.1% | \$1,362,740 | \$737,400   | + 84.8%  | \$2,712,163 | \$1,893,560 | + 43.2%  |
| Fuel Cost Per Mile               | \$0.660   | \$0.424   | + 55.4% | \$0.853     | \$0.481     | + 77.4%  | \$0.711     | \$0.523     | + 35.9%  |
| Repair Costs                     | \$235,875 | \$212,621 | + 10.9% | \$1,116,344 | \$1,200,705 | - 7.0%   | \$2,675,881 | \$2,855,823 | - 6.3%   |
| Total Repair Cost Per Mile       | \$0.741   | \$0.705   | + 5.1%  | \$0.699     | \$0.783     | - 10.8%  | \$0.701     | \$0.789     | - 11.1%  |
| Preventive Maintenance Costs     | \$32,527  | \$28,818  | + 12.9% | \$181,507   | \$150,505   | + 20.6%  | \$423,421   | \$392,458   | + 7.9%   |
| Total PM Cost Per Mile           | \$0.102   | \$0.096   | + 6.9%  | \$0.114     | \$0.098     | + 15.8%  | \$0.111     | \$0.108     | + 2.4%   |
| Mechanical Road Calls            | 26        | 46        | - 43.5% | 131         | 210         | - 37.6%  | 383         | 504         | - 24.0%  |
| Miles/Mech. Road Call            | 12,235    | 6,552     | + 86.7% | 12,199      | 7,305       | + 67.0%  | 9,960       | 7,181       | + 38.7%  |
| Special Mobility Service         |           |           |         |             |             |          |             |             |          |
| SMS Rides                        | 12,618    | 15,036    | - 16.1% | 71,081      | 80,662      | - 11.9%  | 180,713     | 194,996     | - 7.3%   |
| SMS Ride Refusals                | -         | -         | + 0.0%  | -           | 8           | - 100.0% | -           | 10          | - 100.0% |
| RideSource                       | 6,976     | 6,831     | + 2.1%  | 35,556      | 37,365      | - 4.8%   | 87,049      | 89,031      | - 2.2%   |
| RideSource Refusals              | -         | -         | + 0.0%  | -           | 2           | - 100.0% | -           | 4           | - 100.0% |

#### LANE TRANSIT DISTRICT

Five Year History of Passenger Boardings