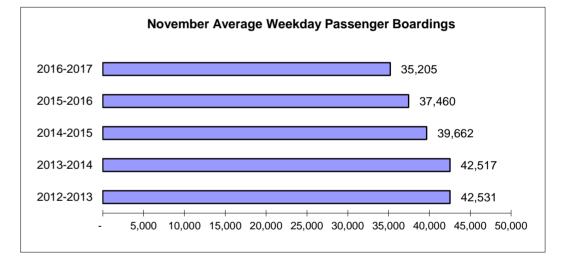

#### November 2016 Performance Report \*

31-January-2017

|                              |         | Prior   |         |           |           |        |            |            |        |
|------------------------------|---------|---------|---------|-----------|-----------|--------|------------|------------|--------|
| Performance                  | Current | Year's  | %       | Current   | Previous  | %      | Current    | Prior      | %      |
| Measure                      | Month   | Month   | Change  | Y-T-D     | Y-T-D     | Change | 12 Month   | 12 Month   | Change |
| Fixed Route Service          |         |         |         |           |           |        |            |            |        |
| Passenger Boardings          | 894,382 | 890,563 | + 0.4%  | 4,125,281 | 4,096,687 | + 0.7% | 10,276,972 | 10,337,646 | - 0.6% |
| Mobility Assisted Riders     | 13,094  | 12,483  | + 4.9%  | 70,147    | 69,930    | + 0.3% | 164,982    | 159,904    | + 3.2% |
| Average Passenger Boardings: |         |         |         |           |           |        |            |            |        |
| Weekday                      | 35,205  | 37,460  | - 6.0%  | 31,760    | 32,027    | - 0.8% | 33,760     | 34,326     | - 1.6% |
| Saturday                     | 18,514  | 22,963  | - 19.4% | 19,921    | 20,805    | - 4.3% | 18,839     | 19,202     | - 1.9% |
| Sunday                       | 11,456  | 9,902   | + 15.7% | 10,514    | 9,855     | + 6.7% | 10,163     | 9,576      | + 6.1% |
| Monthly Revenue Hours        | 22,765  | 21,952  | + 3.7%  | 113,872   | 110,095   | + 3.4% | 271,787    | 259,546    | + 4.7% |
| Boardings Per Revenue Hour   | 39.3    | 40.6    | - 3.2%  | 36.23     | 37.21     | - 2.6% | 37.81      | 39.83      | - 5.1% |
| Weekly Revenue Hours         | 5,258   | 5,245   | + 0.2%  | 5,260     | 4,990     | + 5.4% | 5,242      | 4,991      | + 5.0% |
| Weekdays                     | 22      | 20      |         | 109       | 107       |        | 261        | 256        |        |
| Saturdays                    | 4       | 4       |         | 22        | 21        |        | 52         | 51         |        |
| Sundays                      | 4       | 5       |         | 22        | 24        |        | 52         | 56         |        |