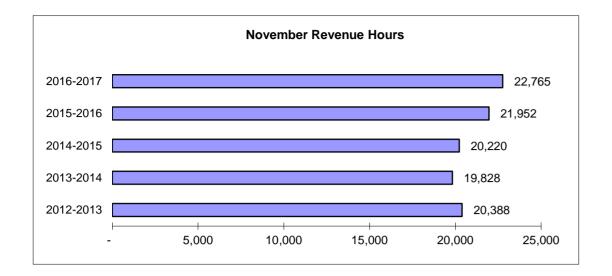

#### November 2016 Performance Report \*

31-January-2017

|                              |         | Prior   |         |           |           |        |            |            |        |
|------------------------------|---------|---------|---------|-----------|-----------|--------|------------|------------|--------|
| Performance                  | Current | Year's  | %       | Current   | Previous  | %      | Current    | Prior      | %      |
| Measure                      | Month   | Month   | Change  | Y-T-D     | Y-T-D     | Change | 12 Month   | 12 Month   | Change |
| Fixed Route Service          |         |         |         |           |           |        |            |            |        |
| Passenger Boardings          | 894,382 | 890,563 | + 0.4%  | 4,125,281 | 4,096,687 | + 0.7% | 10,276,972 | 10,337,646 | - 0.6% |
| Mobility Assisted Riders     | 13,094  | 12,483  | + 4.9%  | 70,147    | 69,930    | + 0.3% | 164,982    | 159,904    | + 3.2% |
| Average Passenger Boardings: |         |         |         |           |           |        |            |            |        |
| Weekday                      | 35,205  | 37,460  | - 6.0%  | 31,760    | 32,027    | - 0.8% | 33,760     | 34,326     | - 1.6% |
| Saturday                     | 18,514  | 22,963  | - 19.4% | 19,921    | 20,805    | - 4.3% | 18,839     | 19,202     | - 1.9% |
| Sunday                       | 11,456  | 9,902   | + 15.7% | 10,514    | 9,855     | + 6.7% | 10,163     | 9,576      | + 6.1% |
| Monthly Revenue Hours        | 22,765  | 21,952  | + 3.7%  | 113,872   | 110,095   | + 3.4% | 271,787    | 259,546    | + 4.7% |
| Boardings Per Revenue Hour   | 39.3    | 40.6    | - 3.2%  | 36.23     | 37.21     | - 2.6% | 37.81      | 39.83      | - 5.1% |
| Weekly Revenue Hours         | 5,258   | 5,245   | + 0.2%  | 5,260     | 4,990     | + 5.4% | 5,242      | 4,991      | + 5.0% |
| Weekdays                     | 22      | 20      |         | 109       | 107       |        | 261        | 256        |        |
| Saturdays                    | 4       | 4       |         | 22        | 21        |        | 52         | 51         |        |
| Sundays                      | 4       | 5       |         | 22        | 24        |        | 52         | 56         |        |

## Daily Ridership Recap November 2016

|  | bil |  |
|--|-----|--|
|  |     |  |
|  |     |  |
|  |     |  |
|  |     |  |

|                     |            |           | Assisted  | Revenue | Daily        |
|---------------------|------------|-----------|-----------|---------|--------------|
| Date Day            | Service    | Boardings | Boardings | Hours   | Productivity |
| 11/1/2016 Tuesday   | Weekday    | 39,748    | 596       | 946.00  | 42.02        |
| 11/2/2016 Wednesd   | ay Weekday | 38,659    | 568       | 945.00  | 40.91        |
| 11/3/2016 Thursday  | Weekday    | 40,321    | 732       | 946.00  | 42.62        |
| 11/4/2016 Friday    | Weekday    | 38,431    | 662       | 945.00  | 40.67        |
| 11/5/2016 Saturday  | Saturday   | 17,822    | 321       | 495.00  | 36.00        |
| 11/6/2016 Sunday    | Sunday     | 12,438    | 211       | 321.00  | 38.75        |
| 11/7/2016 Monday    | Weekday    | 39,313    | 573       | 945.00  | 41.60        |
| 11/8/2016 Tuesday   | Weekday    | 39,115    | 576       | 947.00  | 41.30        |
| 11/9/2016 Wednesd   | ,          | 39,013    | 554       | 945.00  | 41.28        |
| 11/10/2016 Thursday | Weekday    | 39,039    | 542       | 949.00  | 41.14        |
| 11/11/2016 Friday   | Weekday    | 30,992    | 489       | 943.00  | 32.87        |
| 11/12/2016 Saturday | Saturday   | 23,293    | 354       | 590.00  | 39.48        |
| 11/13/2016 Sunday   | Sunday     | 11,951    | 225       | 321.00  | 37.23        |
| 11/14/2016 Monday   | Weekday    | 37,806    | 533       | 941.00  | 40.18        |
| 11/15/2016 Tuesday  | Weekday    | 38,809    | 453       | 946.00  | 41.02        |
| 11/16/2016 Wednesd  |            | 38,655    | 501       | 945.00  | 40.90        |
| 11/17/2016 Thursday | Weekday    | 38,659    | 554       | 945.00  | 40.91        |
| 11/18/2016 Friday   | Weekday    | 36,802    | 492       | 943.00  | 39.03        |
| 11/19/2016 Saturday | Saturday   | 18,305    | 296       | 495.00  | 36.98        |
| 11/20/2016 Sunday   | Sunday     | 11,110    | 147       | 322.00  | 34.50        |
| 11/21/2016 Monday   | Weekday    | 37,897    | 567       | 944.00  | 40.15        |
| 11/22/2016 Tuesday  | Weekday    | 36,641    | 491       | 948.00  | 38.65        |
| 11/23/2016 Wednesd  | ,          | 32,910    | 430       | 947.00  | 34.75        |
| 11/24/2016 Thursday | •          | -         | -         | -       | -            |
| 11/25/2016 Friday   | Weekday    | 16,861    | 331       | 494.00  | 34.13        |
| 11/26/2016 Saturday | Saturday   | 14,634    | 281       | 494.00  | 29.62        |
| 11/27/2016 Sunday   | Sunday     | 10,323    | 186       | 321.00  | 32.16        |
| 11/28/2016 Monday   | Weekday    | 38,148    | 459       | 946.00  | 40.33        |
| 11/29/2016 Tuesday  | Weekday    | 38,298    | 526       | 949.00  | 40.36        |
| 11/30/2016 Wednesd  | ay Weekday | 38,389    | 444       | 947.00  | 40.54        |
| Totals              |            | 894,382   | 13,094    | 22,765  | 39.29        |

#### LANE TRANSIT DISTRICT

Five Year History of Passenger Boardings