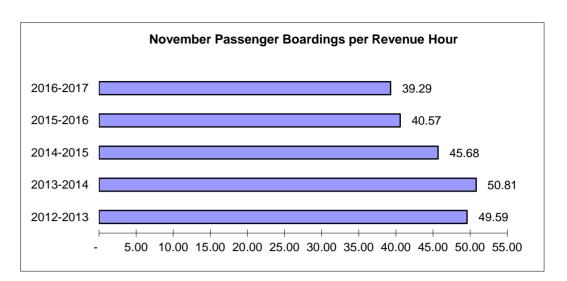

#### November 2016 Performance Report \*

31-January-2017

|                              |         | Prior   |         |           |           |        |            |            |        |
|------------------------------|---------|---------|---------|-----------|-----------|--------|------------|------------|--------|
| Performance                  | Current | Year's  | %       | Current   | Previous  | %      | Current    | Prior      | %      |
| Measure                      | Month   | Month   | Change  | Y-T-D     | Y-T-D     | Change | 12 Month   | 12 Month   | Change |
| Fixed Route Service          |         |         |         |           |           |        |            |            |        |
| Passenger Boardings          | 894,382 | 890,563 | + 0.4%  | 4,125,281 | 4,096,687 | + 0.7% | 10,276,972 | 10,337,646 | - 0.6% |
| Mobility Assisted Riders     | 13,094  | 12,483  | + 4.9%  | 70,147    | 69,930    | + 0.3% | 164,982    | 159,904    | + 3.2% |
| Average Passenger Boardings: |         |         |         |           |           |        |            |            |        |
| Weekday                      | 35,205  | 37,460  | - 6.0%  | 31,760    | 32,027    | - 0.8% | 33,760     | 34,326     | - 1.6% |
| Saturday                     | 18,514  | 22,963  | - 19.4% | 19,921    | 20,805    | - 4.3% | 18,839     | 19,202     | - 1.9% |
| Sunday                       | 11,456  | 9,902   | + 15.7% | 10,514    | 9,855     | + 6.7% | 10,163     | 9,576      | + 6.1% |
| Monthly Revenue Hours        | 22,765  | 21,952  | + 3.7%  | 113,872   | 110,095   | + 3.4% | 271,787    | 259,546    | + 4.7% |
| Boardings Per Revenue Hour   | 39.3    | 40.6    | - 3.2%  | 36.23     | 37.21     | - 2.6% | 37.81      | 39.83      | - 5.1% |
| Weekly Revenue Hours         | 5,258   | 5,245   | + 0.2%  | 5,260     | 4,990     | + 5.4% | 5,242      | 4,991      | + 5.0% |
| Weekdays                     | 22      | 20      |         | 109       | 107       |        | 261        | 256        |        |
| Saturdays                    | 4       | 4       |         | 22        | 21        |        | 52         | 51         |        |
| Sundays                      | 4       | 5       |         | 22        | 24        |        | 52         | 56         |        |

## Daily Ridership Recap November 2016

|  | bil |  |
|--|-----|--|
|  |     |  |
|  |     |  |
|  |     |  |
|  |     |  |

|                     |            |           | Assisted  | Revenue | Daily        |
|---------------------|------------|-----------|-----------|---------|--------------|
| Date Day            | Service    | Boardings | Boardings | Hours   | Productivity |
| 11/1/2016 Tuesday   | Weekday    | 39,748    | 596       | 946.00  | 42.02        |
| 11/2/2016 Wednesd   | ay Weekday | 38,659    | 568       | 945.00  | 40.91        |
| 11/3/2016 Thursday  | Weekday    | 40,321    | 732       | 946.00  | 42.62        |
| 11/4/2016 Friday    | Weekday    | 38,431    | 662       | 945.00  | 40.67        |
| 11/5/2016 Saturday  | Saturday   | 17,822    | 321       | 495.00  | 36.00        |
| 11/6/2016 Sunday    | Sunday     | 12,438    | 211       | 321.00  | 38.75        |
| 11/7/2016 Monday    | Weekday    | 39,313    | 573       | 945.00  | 41.60        |
| 11/8/2016 Tuesday   | Weekday    | 39,115    | 576       | 947.00  | 41.30        |
| 11/9/2016 Wednesd   | ,          | 39,013    | 554       | 945.00  | 41.28        |
| 11/10/2016 Thursday | Weekday    | 39,039    | 542       | 949.00  | 41.14        |
| 11/11/2016 Friday   | Weekday    | 30,992    | 489       | 943.00  | 32.87        |
| 11/12/2016 Saturday | Saturday   | 23,293    | 354       | 590.00  | 39.48        |
| 11/13/2016 Sunday   | Sunday     | 11,951    | 225       | 321.00  | 37.23        |
| 11/14/2016 Monday   | Weekday    | 37,806    | 533       | 941.00  | 40.18        |
| 11/15/2016 Tuesday  | Weekday    | 38,809    | 453       | 946.00  | 41.02        |
| 11/16/2016 Wednesd  |            | 38,655    | 501       | 945.00  | 40.90        |
| 11/17/2016 Thursday | Weekday    | 38,659    | 554       | 945.00  | 40.91        |
| 11/18/2016 Friday   | Weekday    | 36,802    | 492       | 943.00  | 39.03        |
| 11/19/2016 Saturday | Saturday   | 18,305    | 296       | 495.00  | 36.98        |
| 11/20/2016 Sunday   | Sunday     | 11,110    | 147       | 322.00  | 34.50        |
| 11/21/2016 Monday   | Weekday    | 37,897    | 567       | 944.00  | 40.15        |
| 11/22/2016 Tuesday  | Weekday    | 36,641    | 491       | 948.00  | 38.65        |
| 11/23/2016 Wednesd  | ,          | 32,910    | 430       | 947.00  | 34.75        |
| 11/24/2016 Thursday | •          | -         | -         | -       | -            |
| 11/25/2016 Friday   | Weekday    | 16,861    | 331       | 494.00  | 34.13        |
| 11/26/2016 Saturday | Saturday   | 14,634    | 281       | 494.00  | 29.62        |
| 11/27/2016 Sunday   | Sunday     | 10,323    | 186       | 321.00  | 32.16        |
| 11/28/2016 Monday   | Weekday    | 38,148    | 459       | 946.00  | 40.33        |
| 11/29/2016 Tuesday  | Weekday    | 38,298    | 526       | 949.00  | 40.36        |
| 11/30/2016 Wednesd  | ay Weekday | 38,389    | 444       | 947.00  | 40.54        |
| Totals              |            | 894,382   | 13,094    | 22,765  | 39.29        |

#### LANE TRANSIT DISTRICT

Five Year History of Passenger Boardings