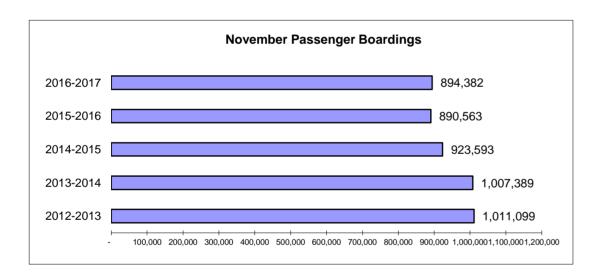

#### November 2016 Performance Report \*

31-January-2017

|                              |         | Prior   |         |           |           |        |            |            |        |
|------------------------------|---------|---------|---------|-----------|-----------|--------|------------|------------|--------|
| Performance                  | Current | Year's  | %       | Current   | Previous  | %      | Current    | Prior      | %      |
| Measure                      | Month   | Month   | Change  | Y-T-D     | Y-T-D     | Change | 12 Month   | 12 Month   | Change |
| Fixed Route Service          |         |         |         |           |           |        |            |            |        |
| Passenger Boardings          | 894,382 | 890,563 | + 0.4%  | 4,125,281 | 4,096,687 | + 0.7% | 10,276,972 | 10,337,646 | - 0.6% |
| Mobility Assisted Riders     | 13,094  | 12,483  | + 4.9%  | 70,147    | 69,930    | + 0.3% | 164,982    | 159,904    | + 3.2% |
| Average Passenger Boardings: |         |         |         |           |           |        |            |            |        |
| Weekday                      | 35,205  | 37,460  | - 6.0%  | 31,760    | 32,027    | - 0.8% | 33,760     | 34,326     | - 1.6% |
| Saturday                     | 18,514  | 22,963  | - 19.4% | 19,921    | 20,805    | - 4.3% | 18,839     | 19,202     | - 1.9% |
| Sunday                       | 11,456  | 9,902   | + 15.7% | 10,514    | 9,855     | + 6.7% | 10,163     | 9,576      | + 6.1% |
| Monthly Revenue Hours        | 22,765  | 21,952  | + 3.7%  | 113,872   | 110,095   | + 3.4% | 271,787    | 259,546    | + 4.7% |
| Boardings Per Revenue Hour   | 39.3    | 40.6    | - 3.2%  | 36.23     | 37.21     | - 2.6% | 37.81      | 39.83      | - 5.1% |
| Weekly Revenue Hours         | 5,258   | 5,245   | + 0.2%  | 5,260     | 4,990     | + 5.4% | 5,242      | 4,991      | + 5.0% |
| Weekdays                     | 22      | 20      |         | 109       | 107       |        | 261        | 256        |        |
| Saturdays                    | 4       | 4       |         | 22        | 21        |        | 52         | 51         |        |
| Sundays                      | 4       | 5       |         | 22        | 24        |        | 52         | 56         |        |