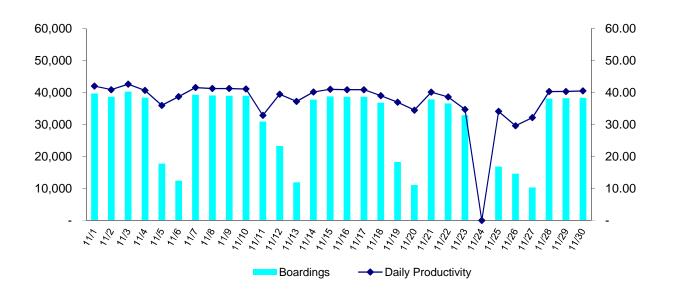

## Daily Ridership Recap November 2016

|  | bil |  |
|--|-----|--|
|  |     |  |
|  |     |  |
|  |     |  |
|  |     |  |

|                     |            |           | Assisted  | Revenue | Daily        |
|---------------------|------------|-----------|-----------|---------|--------------|
| Date Day            | Service    | Boardings | Boardings | Hours   | Productivity |
| 11/1/2016 Tuesday   | Weekday    | 39,748    | 596       | 946.00  | 42.02        |
| 11/2/2016 Wednesd   | ay Weekday | 38,659    | 568       | 945.00  | 40.91        |
| 11/3/2016 Thursday  | Weekday    | 40,321    | 732       | 946.00  | 42.62        |
| 11/4/2016 Friday    | Weekday    | 38,431    | 662       | 945.00  | 40.67        |
| 11/5/2016 Saturday  | Saturday   | 17,822    | 321       | 495.00  | 36.00        |
| 11/6/2016 Sunday    | Sunday     | 12,438    | 211       | 321.00  | 38.75        |
| 11/7/2016 Monday    | Weekday    | 39,313    | 573       | 945.00  | 41.60        |
| 11/8/2016 Tuesday   | Weekday    | 39,115    | 576       | 947.00  | 41.30        |
| 11/9/2016 Wednesd   | ,          | 39,013    | 554       | 945.00  | 41.28        |
| 11/10/2016 Thursday | Weekday    | 39,039    | 542       | 949.00  | 41.14        |
| 11/11/2016 Friday   | Weekday    | 30,992    | 489       | 943.00  | 32.87        |
| 11/12/2016 Saturday | Saturday   | 23,293    | 354       | 590.00  | 39.48        |
| 11/13/2016 Sunday   | Sunday     | 11,951    | 225       | 321.00  | 37.23        |
| 11/14/2016 Monday   | Weekday    | 37,806    | 533       | 941.00  | 40.18        |
| 11/15/2016 Tuesday  | Weekday    | 38,809    | 453       | 946.00  | 41.02        |
| 11/16/2016 Wednesd  |            | 38,655    | 501       | 945.00  | 40.90        |
| 11/17/2016 Thursday | Weekday    | 38,659    | 554       | 945.00  | 40.91        |
| 11/18/2016 Friday   | Weekday    | 36,802    | 492       | 943.00  | 39.03        |
| 11/19/2016 Saturday | Saturday   | 18,305    | 296       | 495.00  | 36.98        |
| 11/20/2016 Sunday   | Sunday     | 11,110    | 147       | 322.00  | 34.50        |
| 11/21/2016 Monday   | Weekday    | 37,897    | 567       | 944.00  | 40.15        |
| 11/22/2016 Tuesday  | Weekday    | 36,641    | 491       | 948.00  | 38.65        |
| 11/23/2016 Wednesd  | ,          | 32,910    | 430       | 947.00  | 34.75        |
| 11/24/2016 Thursday | •          | -         | -         | -       | -            |
| 11/25/2016 Friday   | Weekday    | 16,861    | 331       | 494.00  | 34.13        |
| 11/26/2016 Saturday | Saturday   | 14,634    | 281       | 494.00  | 29.62        |
| 11/27/2016 Sunday   | Sunday     | 10,323    | 186       | 321.00  | 32.16        |
| 11/28/2016 Monday   | Weekday    | 38,148    | 459       | 946.00  | 40.33        |
| 11/29/2016 Tuesday  | Weekday    | 38,298    | 526       | 949.00  | 40.36        |
| 11/30/2016 Wednesd  | ay Weekday | 38,389    | 444       | 947.00  | 40.54        |
| Totals              |            | 894,382   | 13,094    | 22,765  | 39.29        |