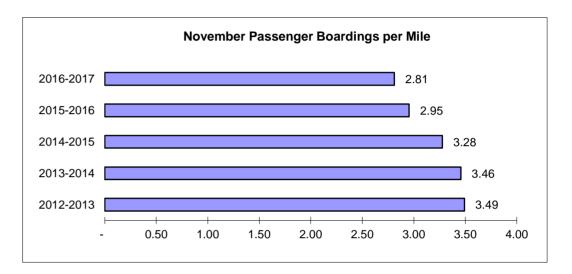

Go to https://www.ltd.org/monthly-performance-reports to access the updated report at that time.

| Fleet Services                   |           |           |         |             |             |          |             |             |          |
|----------------------------------|-----------|-----------|---------|-------------|-------------|----------|-------------|-------------|----------|
| Fleet Miles                      | 318,119   | 301,381   | + 5.6%  | 1,598,034   | 1,533,967   | + 4.2%   | 3,814,584   | 3,619,074   | + 5.4%   |
| Average Passenger Boardings/Mile | 2.81      | 2.95      | - 4.9%  | 2.58        | 2.67        | - 3.3%   | 2.69        | 2.86        | - 5.7%   |
| Fuel Cost                        | \$209,874 | \$127,911 | + 64.1% | \$1,362,740 | \$737,400   | + 84.8%  | \$2,712,163 | \$1,893,560 | + 43.2%  |
| Fuel Cost Per Mile               | \$0.660   | \$0.424   | + 55.4% | \$0.853     | \$0.481     | + 77.4%  | \$0.711     | \$0.523     | + 35.9%  |
| Repair Costs                     | \$235,875 | \$212,621 | + 10.9% | \$1,116,344 | \$1,200,705 | - 7.0%   | \$2,675,881 | \$2,855,823 | - 6.3%   |
| Total Repair Cost Per Mile       | \$0.741   | \$0.705   | + 5.1%  | \$0.699     | \$0.783     | - 10.8%  | \$0.701     | \$0.789     | - 11.1%  |
| Preventive Maintenance Costs     | \$32,527  | \$28,818  | + 12.9% | \$181,507   | \$150,505   | + 20.6%  | \$423,421   | \$392,458   | + 7.9%   |
| Total PM Cost Per Mile           | \$0.102   | \$0.096   | + 6.9%  | \$0.114     | \$0.098     | + 15.8%  | \$0.111     | \$0.108     | + 2.4%   |
| Mechanical Road Calls            | 26        | 46        | - 43.5% | 131         | 210         | - 37.6%  | 383         | 504         | - 24.0%  |
| Miles/Mech. Road Call            | 12,235    | 6,552     | + 86.7% | 12,199      | 7,305       | + 67.0%  | 9,960       | 7,181       | + 38.7%  |
| Special Mobility Service         |           |           |         |             |             |          |             |             |          |
| SMS Rides                        | 12,618    | 15,036    | - 16.1% | 71,081      | 80,662      | - 11.9%  | 180,713     | 194,996     | - 7.3%   |
| SMS Ride Refusals                | -         | -         | + 0.0%  | -           | 8           | - 100.0% | -           | 10          | - 100.0% |
| RideSource                       | 6,976     | 6,831     | + 2.1%  | 35,556      | 37,365      | - 4.8%   | 87,049      | 89,031      | - 2.2%   |
| RideSource Refusals              | -         | -         | + 0.0%  | -           | 2           | - 100.0% | -           | 4           | - 100.0% |

#### LANE TRANSIT DISTRICT

Five Year History of Passenger Boardings