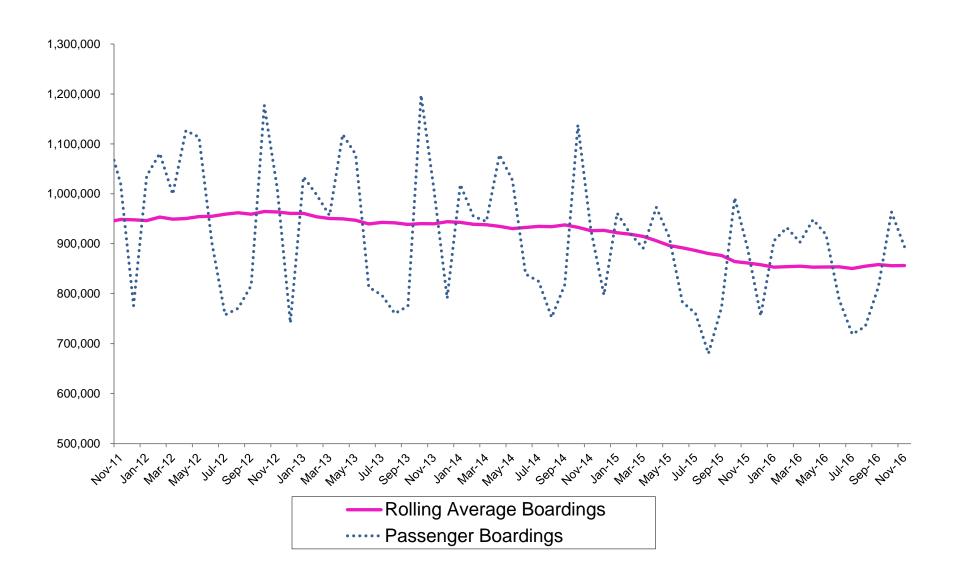

| 430       | 947.00  | 34.75        |
| 11/24/2016 Thursday | •          | -         | -         | -       | -            |
| 11/25/2016 Friday   | Weekday    | 16,861    | 331       | 494.00  | 34.13        |
| 11/26/2016 Saturday | Saturday   | 14,634    | 281       | 494.00  | 29.62        |
| 11/27/2016 Sunday   | Sunday     | 10,323    | 186       | 321.00  | 32.16        |
| 11/28/2016 Monday   | Weekday    | 38,148    | 459       | 946.00  | 40.33        |
| 11/29/2016 Tuesday  | Weekday    | 38,298    | 526       | 949.00  | 40.36        |
| 11/30/2016 Wednesd  | ay Weekday | 38,389    | 444       | 947.00  | 40.54        |
| Totals              |            | 894,382   | 13,094    | 22,765  | 39.29        |



#### LANE TRANSIT DISTRICT

Five Year History of Passenger Boardings



# **Special Mobility Services: RideSource Activity and Productivity Information**

| December-16                                                                            |                | Current<br>Month            |                | Prior<br>Year's<br>Month    | %<br>Change                          |                | Current<br>YTD                    | F              | Previous<br>YTD                   | %<br>Change                        |                | Current<br>2 Month                  |                | Prior<br>! Month                    | %<br>Change                       |
|----------------------------------------------------------------------------------------|----------------|-----------------------------|----------------|-----------------------------|------------------