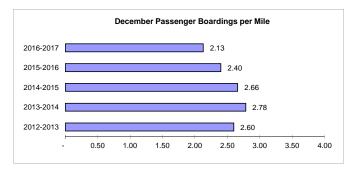

Go to https://www.ltd.org/monthly-performance-reports to access the updated report at that time.

| Fleet Services                   |           |           |         |             |             |          |             |             |          |
|----------------------------------|-----------|-----------|---------|-------------|-------------|----------|-------------|-------------|----------|
| Fleet Miles                      | 332,499   | 314,974   | + 5.6%  | 1,930,533   | 1,848,941   | + 4.4%   | 3,832,109   | 3,635,700   | + 5.4%   |
| Average Passenger Boardings/Mile | 2.13      | 2.40      | - 11.3% | 2.50        | 2.62        | - 4.6%   | 2.67        | 2.83        | - 5.7%   |
| Fuel Cost                        | \$148,682 | \$113,536 | + 31.0% | \$1,511,422 | \$850,936   | + 77.6%  | \$2,747,310 | \$1,824,234 | + 50.6%  |
| Fuel Cost Per Mile               | \$0.447   | \$0.360   | + 24.1% | \$0.783     | \$0.460     | + 70.1%  | \$0.717     | \$0.502     | + 42.9%  |
| Repair Costs                     | \$243,315 | \$180,409 | + 34.9% | \$1,359,659 | \$1,381,114 | - 1.6%   | \$2,738,788 | \$2,781,079 | - 1.5%   |
| Total Repair Cost Per Mile       | \$0.732   | \$0.573   | + 27.8% | \$0.704     | \$0.747     | - 5.7%   | \$0.715     | \$0.765     | - 6.6%   |
| Preventive Maintenance Costs     | \$32,048  | \$34,098  | - 6.0%  | \$213,554   | \$184,603   | + 15.7%  | \$421,371   | \$390,652   | + 7.9%   |
| Total PM Cost Per Mile           | \$0.096   | \$0.108   | - 11.0% | \$0.111     | \$0.100     | + 10.8%  | \$0.110     | \$0.107     | + 2.3%   |
| Mechanical Road Calls            | 36        | 53        | - 32.1% | 167         | 263         | - 36.5%  | 366         | 514         | - 28.8%  |
| Miles/Mech. Road Call            | 9,236     | 5,943     | + 55.4% | 11,560      | 7,030       | + 64.4%  | 10,470      | 7,073       | + 48.0%  |
| Special Mobility Service         |           |           |         |             |             |          |             |             |          |
| SMS Rides                        | 13,428    | 14,841    | - 9.5%  | 84,509      | 95,503      | - 11.5%  | 179,300     | 194,505     | - 7.8%   |
| SMS Ride Refusals                |           | -         | + 0.0%  | -           | 8           | - 100.0% | -           | 10          | - 100.0% |
| RideSource                       | 6,532     | 7,076     | - 7.7%  | 42,088      | 44,441      | - 5.3%   | 86,505      | 88,929      | - 2.7%   |
| RideSource Refusals              | -         | _         | + 0.0%  |             | 2           | - 100.0% | -           | 4           | - 100.0% |