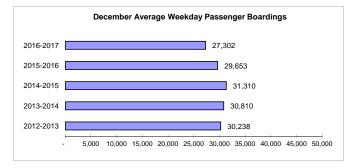

#### December 2016 Performance Report \*

28-February-2017

|                              |         | Prior   |         |           |           |        |            |            |        |
|------------------------------|---------|---------|---------|-----------|-----------|--------|------------|------------|--------|
| Performance                  | Current | Year's  | %       | Current   | Previous  | %      | Current    | Prior      | %      |
| Measure                      | Month   | Month   | Change  | Y-T-D     | Y-T-D     | Change | 12 Month   | 12 Month   | Change |
| F: 15 / 6 :                  |         |         |         |           |           |        |            |            |        |
| Fixed Route Service          |         |         |         |           |           |        |            |            |        |
| Passenger Boardings          | 707,422 | 755,760 | - 6.4%  | 4,832,703 | 4,852,447 | - 0.4% | 10,228,634 | 10,295,792 | - 0.7% |
| Mobility Assisted Riders     | 11,229  | 12,758  | - 12.0% | 81,376    | 82,688    | - 1.6% | 163,453    | 160,573    | + 1.8% |
| Average Passenger Boardings: |         |         |         |           |           |        |            |            |        |
| Weekday                      | 27,302  | 29,653  | - 7.9%  | 31,017    | 31,632    | - 1.9% | 33,564     | 34,188     | - 1.8% |
| Saturday                     | 15,235  | 16,363  | - 6.9%  | 19,140    | 20,065    | - 4.6% | 18,745     | 19,167     | - 2.2% |
| Sunday                       | 7,649   | 9,483   | - 19.3% | 10,036    | 9,793     | + 2.5% | 10,011     | 9,600      | + 4.3% |
| Monthly Revenue Hours        | 23,967  | 22,447  | + 6.8%  | 137,839   | 132,542   | + 4.0% | 273,307    | 260,809    | + 4.8% |
| Boardings Per Revenue Hour   | 29.5    | 33.7    | - 12.3% | 35.06     | 36.61     | - 4.2% | 37.43      | 39.48      | - 5.2% |
| Weekly Revenue Hours         | 5,535   | 5,168   | + 7.1%  | 5,306     | 5,019     | + 5.7% | 5,273      | 5,015      | + 5.1% |
| Weekdays                     | 22      | 22      |         | 131       | 129       |        | 261        | 256        |        |
| Saturdays                    | 5       | 4       |         | 27        | 25        |        | 53         | 51         |        |
| Sundays                      | 4       | 4       |         | 26        | 28        |        | 52         | 56         |        |