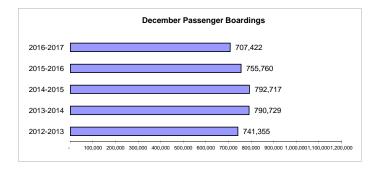

#### December 2016 Performance Report \*

28-February-2017

|                              |         | Prior   |         |           |           |        |            |            |        |
|------------------------------|---------|---------|---------|-----------|-----------|--------|------------|------------|--------|
| Performance                  | Current | Year's  | %       | Current   | Previous  | %      | Current    | Prior      | %      |
| Measure                      | Month   | Month   | Change  | Y-T-D     | Y-T-D     | Change | 12 Month   | 12 Month   | Change |
| F: 15 / 6 :                  |         |         |         |           |           |        |            |            |        |
| Fixed Route Service          |         |         |         |           |           |        |            |            |        |
| Passenger Boardings          | 707,422 | 755,760 | - 6.4%  | 4,832,703 | 4,852,447 | - 0.4% | 10,228,634 | 10,295,792 | - 0.7% |
| Mobility Assisted Riders     | 11,229  | 12,758  | - 12.0% | 81,376    | 82,688    | - 1.6% | 163,453    | 160,573    | + 1.8% |
| Average Passenger Boardings: |         |         |         |           |           |        |            |            |        |
| Weekday                      | 27,302  | 29,653  | - 7.9%  | 31,017    | 31,632    | - 1.9% | 33,564     | 34,188     | - 1.8% |
| Saturday                     | 15,235  | 16,363  | - 6.9%  | 19,140    | 20,065    | - 4.6% | 18,745     | 19,167     | - 2.2% |
| Sunday                       | 7,649   | 9,483   | - 19.3% | 10,036    | 9,793     | + 2.5% | 10,011     | 9,600      | + 4.3% |
| Monthly Revenue Hours        | 23,967  | 22,447  | + 6.8%  | 137,839   | 132,542   | + 4.0% | 273,307    | 260,809    | + 4.8% |
| Boardings Per Revenue Hour   | 29.5    | 33.7    | - 12.3% | 35.06     | 36.61     | - 4.2% | 37.43      | 39.48      | - 5.2% |
| Weekly Revenue Hours         | 5,535   | 5,168   | + 7.1%  | 5,306     | 5,019     | + 5.7% | 5,273      | 5,015      | + 5.1% |
| Weekdays                     | 22      | 22      |         | 131       | 129       |        | 261        | 256        |        |
| Saturdays                    | 5       | 4       |         | 27        | 25        |        | 53         | 51         |        |
| Sundays                      | 4       | 4       |         | 26        | 28        |        | 52         | 56         |        |