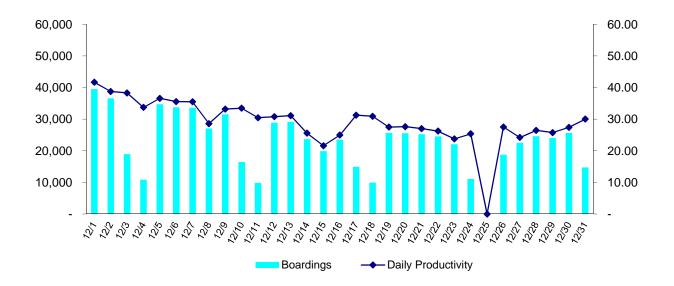

## Daily Ridership Recap December 2016

|  | lity |
|--|------|
|  |      |
|  |      |
|  |      |

|                      |          |           | Assisted  | Revenue | Daily        |
|----------------------|----------|-----------|-----------|---------|--------------|
| Date Day             | Service  | Boardings | Boardings | Hours   | Productivity |
|                      |          |           |           |         |              |
| 12/1/2016 Thursday   | Weekday  | 39,537    | 569       | 948     | 41.71        |
| 12/2/2016 Friday     | Weekday  | 36,624    | 651       | 945     | 38.76        |
| 12/3/2016 Saturday   | Saturday | 18,932    | 369       | 494     | 38.32        |
| 12/4/2016 Sunday     | Sunday   | 10,827    | 162       | 321     | 33.73        |
| 12/5/2016 Monday     | Weekday  | 34,742    | 562       | 949     | 36.61        |
| 12/6/2016 Tuesday    | Weekday  | 33,746    | 393       | 948     | 35.60        |
| 12/7/2016 Wednesday  | Weekday  | 33,593    | 439       | 946     | 35.51        |
| 12/8/2016 Thursday   | Weekday  | 27,047    | 252       | 946     | 28.59        |
| 12/9/2016 Friday     | Weekday  | 31,550    | 482       | 950     | 33.21        |
| 12/10/2016 Saturday  | Saturday | 16,476    | 300       | 492     | 33.49        |
| 12/11/2016 Sunday    | Sunday   | 9,843     | 211       | 323     | 30.47        |
| 12/12/2016 Monday    | Weekday  | 28,832    | 482       | 936     | 30.80        |
| 12/13/2016 Tuesday   | Weekday  | 29,161    | 513       | 937     | 31.12        |
| 12/14/2016 Wednesday | Weekday  | 23,694    | 238       | 926     | 25.59        |
| 12/15/2016 Thursday  | Weekday  | 19,877    | 182       | 920     | 21.61        |
| 12/16/2016 Friday    | Weekday  | 23,525    | 363       | 942     | 24.97        |
| 12/17/2016 Saturday  | Saturday | 14,952    | 210       | 478     | 31.28        |
| 12/18/2016 Sunday    | Sunday   | 9,926     | 181       | 321     | 30.92        |
| 12/19/2016 Monday    | Weekday  | 25,688    | 346       | 934     | 27.50        |
| 12/20/2016 Tuesday   | Weekday  | 25,547    | 497       | 924     | 27.65        |
| 12/21/2016 Wednesday | Weekday  | 25,272    | 464       | 935     | 27.03        |
| 12/22/2016 Thursday  | Weekday  | 24,567    | 465       | 936     | 26.25        |
| 12/23/2016 Friday    | Weekday  | 22,057    | 347       | 928     | 23.77        |
| 12/24/2016 Saturday  | Saturday | 11,093    | 202       | 437     | 25.38        |
| 12/25/2016 Sunday    | Sunday   | -         |           | -       | -            |
| 12/26/2016 Monday    | Weekday  | 18,730    | 289       | 931     | 27.52        |
| 12/27/2016 Tuesday   | Weekday  | 22,541    | 343       | 931     | 24.21        |
| 12/28/2016 Wednesday | Weekday  | 24,612    | 494       | 930     | 26.46        |
| 12/29/2016 Thursday  | Weekday  | 24,024    | 423       | 933     | 25.75        |
| 12/30/2016 Friday    | Weekday  | 25,687    | 489       | 936     | 27.44        |
| 12/31/2016 Saturday  | Saturday | 14,720    | 311       | 490     | 30.04        |
| Totals               |          | 707,422   | 11,229    | 23,967  | 29.52        |