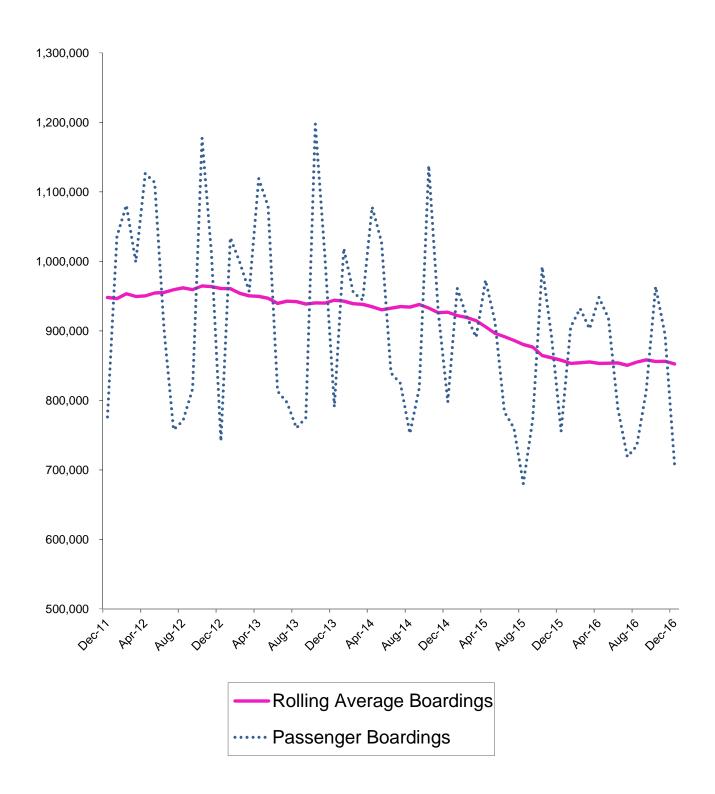

11,093    | 202       | 437     | 25.38        |
| 12/25/2016 Sunday    | Sunday   | -         |           | -       | -            |
| 12/26/2016 Monday    | Weekday  | 18,730    | 289       | 931     | 27.52        |
| 12/27/2016 Tuesday   | Weekday  | 22,541    | 343       | 931     | 24.21        |
| 12/28/2016 Wednesday | Weekday  | 24,612    | 494       | 930     | 26.46        |
| 12/29/2016 Thursday  | Weekday  | 24,024    | 423       | 933     | 25.75        |
| 12/30/2016 Friday    | Weekday  | 25,687    | 489       | 936     | 27.44        |
| 12/31/2016 Saturday  | Saturday | 14,720    | 311       | 490     | 30.04        |
| Totals               |          | 707,422   | 11,229    | 23,967  | 29.52        |



## LANE TRANSIT DISTRICT

Five Year History of Passenger Boardings



# **Special Mobility Services: RideSource Activity and Productivity Information**

| January-17                                                                             |          | Current<br>Month              |          | Prior<br>Year's<br>Month      | %<br>Change                         |                | Current<br>YTD                    | F<br>—         | Previous<br>YTD                   | %<br>Change                         |                | Current<br>2 Month                  |                | Prior<br>2 Month                    | %<br>Change                       |
|----------------------------------------------------------------------------------------|----------|-------------------------------|----------|-------------------------------|----------------------------------