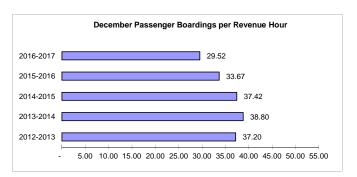

#### December 2016 Performance Report \*

28-February-2017

|                              |         | Prior   |         |           |           |        |            |            |        |
|------------------------------|---------|---------|---------|-----------|-----------|--------|------------|------------|--------|
| Performance                  | Current | Year's  | %       | Current   | Previous  | %      | Current    | Prior      | %      |
| Measure                      | Month   | Month   | Change  | Y-T-D     | Y-T-D     | Change | 12 Month   | 12 Month   | Change |
| F: 15 / 6 :                  |         |         |         |           |           |        |            |            |        |
| Fixed Route Service          |         |         |         |           |           |        |            |            |        |
| Passenger Boardings          | 707,422 | 755,760 | - 6.4%  | 4,832,703 | 4,852,447 | - 0.4% | 10,228,634 | 10,295,792 | - 0.7% |
| Mobility Assisted Riders     | 11,229  | 12,758  | - 12.0% | 81,376    | 82,688    | - 1.6% | 163,453    | 160,573    | + 1.8% |
| Average Passenger Boardings: |         |         |         |           |           |        |            |            |        |
| Weekday                      | 27,302  | 29,653  | - 7.9%  | 31,017    | 31,632    | - 1.9% | 33,564     | 34,188     | - 1.8% |
| Saturday                     | 15,235  | 16,363  | - 6.9%  | 19,140    | 20,065    | - 4.6% | 18,745     | 19,167     | - 2.2% |
| Sunday                       | 7,649   | 9,483   | - 19.3% | 10,036    | 9,793     | + 2.5% | 10,011     | 9,600      | + 4.3% |
| Monthly Revenue Hours        | 23,967  | 22,447  | + 6.8%  | 137,839   | 132,542   | + 4.0% | 273,307    | 260,809    | + 4.8% |
| Boardings Per Revenue Hour   | 29.5    | 33.7    | - 12.3% | 35.06     | 36.61     | - 4.2% | 37.43      | 39.48      | - 5.2% |
| Weekly Revenue Hours         | 5,535   | 5,168   | + 7.1%  | 5,306     | 5,019     | + 5.7% | 5,273      | 5,015      | + 5.1% |
| Weekdays                     | 22      | 22      |         | 131       | 129       |        | 261        | 256        |        |
| Saturdays                    | 5       | 4       |         | 27        | 25        |        | 53         | 51         |        |
| Sundays                      | 4       | 4       |         | 26        | 28        |        | 52         | 56         |        |