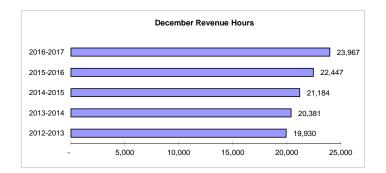

#### December 2016 Performance Report \*

28-February-2017

|                              |         | Prior   |         |           |           |        |            |            |        |
|------------------------------|---------|---------|---------|-----------|-----------|--------|------------|------------|--------|
| Performance                  | Current | Year's  | %       | Current   | Previous  | %      | Current    | Prior      | %      |
| Measure                      | Month   | Month   | Change  | Y-T-D     | Y-T-D     | Change | 12 Month   | 12 Month   | Change |
| F: 15 / 6 :                  |         |         |         |           |           |        |            |            |        |
| Fixed Route Service          |         |         |         |           |           |        |            |            |        |
| Passenger Boardings          | 707,422 | 755,760 | - 6.4%  | 4,832,703 | 4,852,447 | - 0.4% | 10,228,634 | 10,295,792 | - 0.7% |
| Mobility Assisted Riders     | 11,229  | 12,758  | - 12.0% | 81,376    | 82,688    | - 1.6% | 163,453    | 160,573    | + 1.8% |
| Average Passenger Boardings: |         |         |         |           |           |        |            |            |        |
| Weekday                      | 27,302  | 29,653  | - 7.9%  | 31,017    | 31,632    | - 1.9% | 33,564     | 34,188     | - 1.8% |
| Saturday                     | 15,235  | 16,363  | - 6.9%  | 19,140    | 20,065    | - 4.6% | 18,745     | 19,167     | - 2.2% |
| Sunday                       | 7,649   | 9,483   | - 19.3% | 10,036    | 9,793     | + 2.5% | 10,011     | 9,600      | + 4.3% |
| Monthly Revenue Hours        | 23,967  | 22,447  | + 6.8%  | 137,839   | 132,542   | + 4.0% | 273,307    | 260,809    | + 4.8% |
| Boardings Per Revenue Hour   | 29.5    | 33.7    | - 12.3% | 35.06     | 36.61     | - 4.2% | 37.43      | 39.48      | - 5.2% |
| Weekly Revenue Hours         | 5,535   | 5,168   | + 7.1%  | 5,306     | 5,019     | + 5.7% | 5,273      | 5,015      | + 5.1% |
| Weekdays                     | 22      | 22      |         | 131       | 129       |        | 261        | 256        |        |
| Saturdays                    | 5       | 4       |         | 27        | 25        |        | 53         | 51         |        |
| Sundays                      | 4       | 4       |         | 26        | 28        |        | 52         | 56         |        |

## Daily Ridership Recap December 2016

|  | lity |
|--|------|
|  |      |
|  |      |
|  |      |

|                      |          |           | Assisted  | Revenue | Daily        |
|----------------------|----------|-----------|-----------|---------|--------------|
| Date Day             | Service  | Boardings | Boardings | Hours   | Productivity |
|                      |          |           |           |         |              |
| 12/1/2016 Thursday   | Weekday  | 39,537    | 569       | 948     | 41.71        |
| 12/2/2016 Friday     | Weekday  | 36,624    | 651       | 945     | 38.76        |
| 12/3/2016 Saturday   | Saturday | 18,932    | 369       | 494     | 38.32        |
| 12/4/2016 Sunday     | Sunday   | 10,827    | 162       | 321     | 33.73        |
| 12/5/2016 Monday     | Weekday  | 34,742    | 562       | 949     | 36.61        |
| 12/6/2016 Tuesday    | Weekday  | 33,746    | 393       | 948     | 35.60        |
| 12/7/2016 Wednesday  | Weekday  | 33,593    | 439       | 946     | 35.51        |
| 12/8/2016 Thursday   | Weekday  | 27,047    | 252       | 946     | 28.59        |
| 12/9/2016 Friday     | Weekday  | 31,550    | 482       | 950     | 33.21        |
| 12/10/2016 Saturday  | Saturday | 16,476    | 300       | 492     | 33.49        |
| 12/11/2016 Sunday    | Sunday   | 9,843     | 211       | 323     | 30.47        |
| 12/12/2016 Monday    | Weekday  | 28,832    | 482       | 936     | 30.80        |
| 12/13/2016 Tuesday   | Weekday  | 29,161    | 513       | 937     | 31.12        |
| 12/14/2016 Wednesday | Weekday  | 23,694    | 238       | 926     | 25.59        |
| 12/15/2016 Thursday  | Weekday  | 19,877    | 182       | 920     | 21.61        |
| 12/16/2016 Friday    | Weekday  | 23,525    | 363       | 942     | 24.97        |
| 12/17/2016 Saturday  | Saturday | 14,952    | 210       | 478     | 31.28        |
| 12/18/2016 Sunday    | Sunday   | 9,926     | 181       | 321     | 30.92        |
| 12/19/2016 Monday    | Weekday  | 25,688    | 346       | 934     | 27.50        |
| 12/20/2016 Tuesday   | Weekday  | 25,547    | 497       | 924     | 27.65        |
| 12/21/2016 Wednesday | Weekday  | 25,272    | 464       | 935     | 27.03        |
| 12/22/2016 Thursday  | Weekday  | 24,567    | 465       | 936     | 26.25        |
| 12/23/2016 Friday    | Weekday  | 22,057    | 347       | 928     | 23.77        |
| 12/24/2016 Saturday  | Saturday | 11,093    | 202       | 437     | 25.38        |
| 12/25/2016 Sunday    | Sunday   | -         |           | -       | -            |
| 12/26/2016 Monday    | Weekday  | 18,730    | 289       | 931     | 27.52        |
| 12/27/2016 Tuesday   | Weekday  | 22,541    | 343       | 931     | 24.21        |
| 12/28/2016 Wednesday | Weekday  | 24,612    | 494       | 930     | 26.46        |
| 12/29/2016 Thursday  | Weekday  | 24,024    | 423       | 933     | 25.75        |
| 12/30/2016 Friday    | Weekday  | 25,687    | 489       | 936     | 27.44        |
| 12/31/2016 Saturday  | Saturday | 14,720    | 311       | 490     | 30.04        |
| Totals               |          | 707,422   | 11,229    | 23,967  | 29.52        |