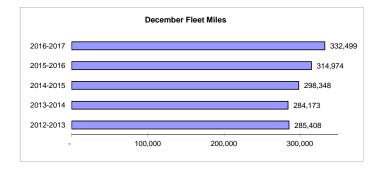

Go to https://www.ltd.org/monthly-performance-reports to access the updated report at that time.

| Fleet Services                   |           |           |         |             |             |          |             |             |          |
|----------------------------------|-----------|-----------|---------|-------------|-------------|----------|-------------|-------------|----------|
| Fleet Miles                      | 332,499   | 314,974   | + 5.6%  | 1,930,533   | 1,848,941   | + 4.4%   | 3,832,109   | 3,635,700   | + 5.4%   |
| Average Passenger Boardings/Mile | 2.13      | 2.40      | - 11.3% | 2.50        | 2.62        | - 4.6%   | 2.67        | 2.83        | - 5.7%   |
| Fuel Cost                        | \$148,682 | \$113,536 | + 31.0% | \$1,511,422 | \$850,936   | + 77.6%  | \$2,747,310 | \$1,824,234 | + 50.6%  |
| Fuel Cost Per Mile               | \$0.447   | \$0.360   | + 24.1% | \$0.783     | \$0.460     | + 70.1%  | \$0.717     | \$0.502     | + 42.9%  |
| Repair Costs                     | \$243,315 | \$180,409 | + 34.9% | \$1,359,659 | \$1,381,114 | - 1.6%   | \$2,738,788 | \$2,781,079 | - 1.5%   |
| Total Repair Cost Per Mile       | \$0.732   | \$0.573   | + 27.8% | \$0.704     | \$0.747     | - 5.7%   | \$0.715     | \$0.765     | - 6.6%   |
| Preventive Maintenance Costs     | \$32,048  | \$34,098  | - 6.0%  | \$213,554   | \$184,603   | + 15.7%  | \$421,371   | \$390,652   | + 7.9%   |
| Total PM Cost Per Mile           | \$0.096   | \$0.108   | - 11.0% | \$0.111     | \$0.100     | + 10.8%  | \$0.110     | \$0.107     | + 2.3%   |
| Mechanical Road Calls            | 36        | 53        | - 32.1% | 167         | 263         | - 36.5%  | 366         | 514         | - 28.8%  |
| Miles/Mech. Road Call            | 9,236     | 5,943     | + 55.4% | 11,560      | 7,030       | + 64.4%  | 10,470      | 7,073       | + 48.0%  |
| Special Mobility Service         |           |           |         |             |             |          |             |             |          |
| SMS Rides                        | 13,428    | 14,841    | - 9.5%  | 84,509      | 95,503      | - 11.5%  | 179,300     | 194,505     | - 7.8%   |
| SMS Ride Refusals                |           | -         | + 0.0%  | -           | 8           | - 100.0% | -           | 10          | - 100.0% |
| RideSource                       | 6,532     | 7,076     | - 7.7%  | 42,088      | 44,441      | - 5.3%   | 86,505      | 88,929      | - 2.7%   |
| RideSource Refusals              | -         | _         | + 0.0%  |             | 2           | - 100.0% | -           | 4           | - 100.0% |